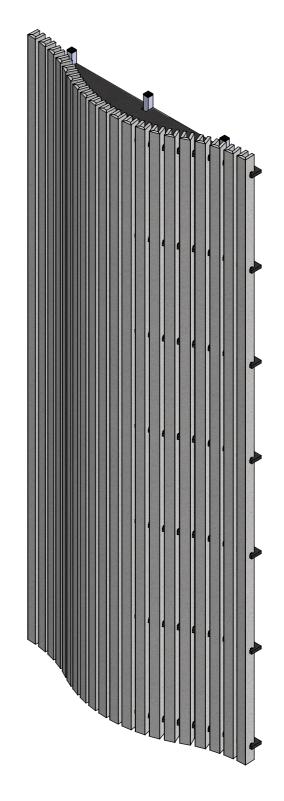

## Zintra Sticks Curved Bundle Narrow





FRONT VIEW ISOMETRIC VIEW

## Zintra Sticks Curved Bundle Narrow

|                                       | [45.60in]<br>1158.2mm                            |  |
|---------------------------------------|--------------------------------------------------|--|
| [8.8in]<br>223.2mm<br>[2.9in]<br>73mm |                                                  |  |
|                                       | [1.66in] Land Land Land Land Land Land Land Land |  |
|                                       | TOP VIEW                                         |  |



| ITEM<br>NO. | Description                                    | Material             | Finish         | QTY. |
|-------------|------------------------------------------------|----------------------|----------------|------|
| 1           | Curved St