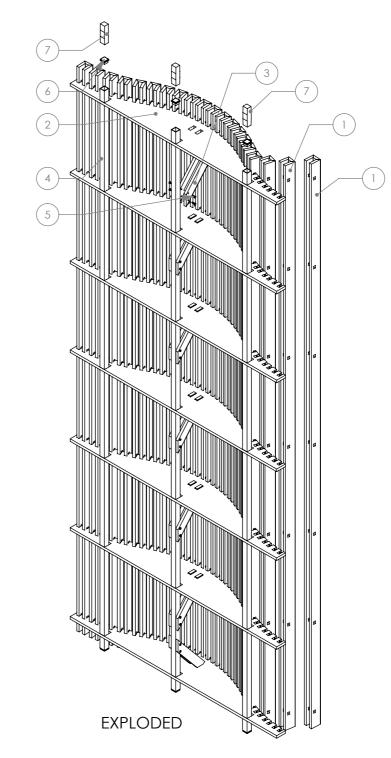

| ITEM<br>NO. | Description                                    | Material             | Finish         | QTY. |
|-------------|------------------------------------------------|----------------------|----------------|------|
| 1           | Curved Stick - Narrow                          | Zintra               | As Per Order   | 20   |
| 2           | Curved Rib                                     | Zintra               | Ash            | 7    |
| 3           | Rib's Support                                  | Zintra               | Ash            | 7    |
| 4           | Zintra Curved - Crossrunner                    | Aluminium            | As Per Order   | 3    |
| 5           | 18-8 Stainless Steel Hex Drive Flat Head Screw | 18-8 Stainless Steel | Polished Steel | 28   |
| 6           | End Cap for 1" Tube                            | PVC                  | As Per Order   | 6    |
| 7           | Tube Connector                                 | Zintra               | Ash            | 3    |