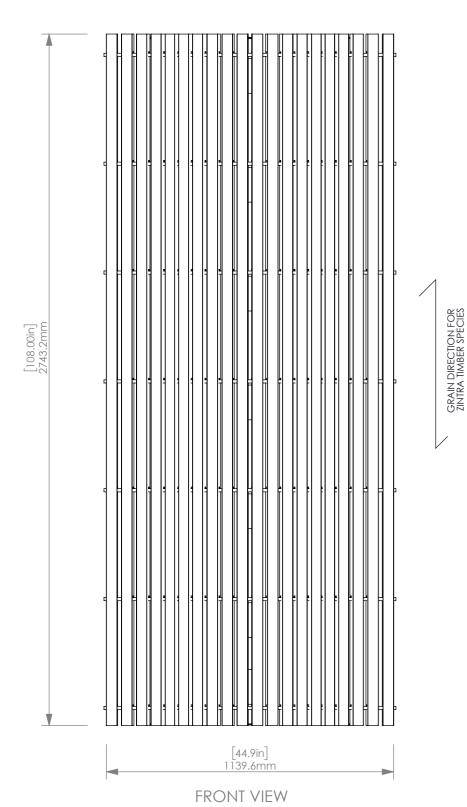

## Zintra Sticks Curved Bundle Narrow

FRONT VIEW ISOMETRIC VIEW

## Zintra Sticks Curved Bundle Narrow

|                                       | [45.60in]<br>1158.2mm                            |  |
|---------------------------------------|--------------------------------------------------|--|
| [8.8in]<br>223.2mm<br>[2.9in]<br>73mm |                                                  |  |
|                                       | [1.66in] Land Land Land Land Land Land Land Land |  |
|                                       | TOP VIEW                                         |  |